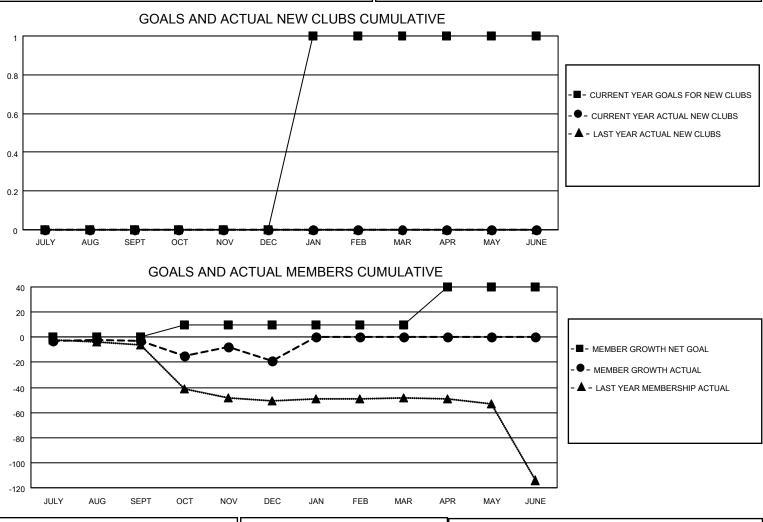

## LOCATION MASSACHUSETTS

District 33 A

Results as of: 12/31/2021

| Clubs                 |               |           |               | Members               |                         |                         |                                                    |
|-----------------------|---------------|-----------|---------------|-----------------------|-------------------------|-------------------------|----------------------------------------------------|
| RESULTS FOR 2021-2022 |               |           |               | RESULTS FOR 2021-2022 |                         |                         |                                                    |
| QUARTER               | NEW CLUB GOAL | NEW CLUBS | DROPPED CLUBS | QUARTER               | IBER GROWTH NET<br>GOAL | MEMBER GROWTH<br>ACTUAL | DROPPED<br>MEMBERS ACTUAL<br>(including transfers) |
| JULY/AUG/SEPT         | 0             | 0         | 0             | JULY/AUG/SEPT         | 0                       | 28                      | 21                                                 |
| OCT/NOV/DEC           | 0             | 0         | 0             | OCT/NOV/DEC           | 10                      | 25                      | 34                                                 |
| JAN/FEB/MAR           | 1             | 0         | 0             | JAN/FEB/MAR           | 0                       | 0                       | 0                                                  |
| APR/MAY/JUNE          | 0             | 0         | 0             | APR/MAY/JUNE          | 30                      | 0                       | 0                                                  |